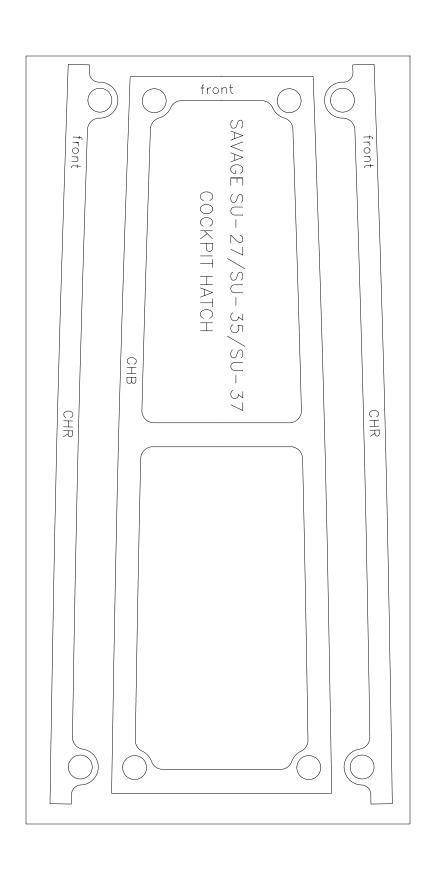

## Cockpit Hatch

During the construction of the Su-35/Su-37 Conversion Kit we discovered an error in the shape of the cockpit hatch and cockpit hatch rails.

This error occured because of an earlier change to the size of bulkhead B2T/B2B. When the size of the bulkhead was reduced, the cockpit hatch railes should have been updated to match the new cross-section.

This tech note contains full-size drawings that can be printed and used as templates to cut a new cockpit hatch and cockpit hatch rails.

The cockpit hatch and cockpit hatch rails that came with the Sukhoi Su-27 kit should be discarded as they will not fit correctly.